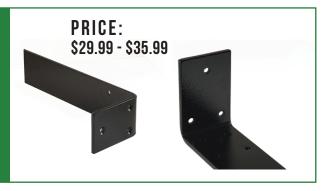

### **BACK MOUNT BRACKET**

Available in thicknesses from: 3/16", 1/4", 3/8", 1/2"

Available in lengths of: 10", 12", & 15"

All Back Mount Countertop Brackets have a 3 3/4" tail / drop for granite mounting support.

### RIGHT ANGLE BRACKET

Available in thicknesses from: 1/4" & 3/8"

Available in lengths of: **8", 10", 12"** 