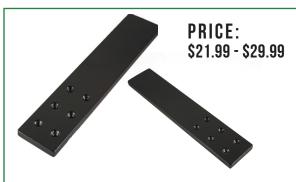

#### TOP MOUNT BRACKET

Available in thicknesses from: 3/16", 1/4", 3/8", 1/2"

Available in lengths of: 10", 12", & 15"

### **BACK MOUNT BRACKET**

Available in thicknesses from: 3/16", 1/4", 3/8", 1/2"

Available in lengths of: 10", 12", & 15"

All Back Mount Countertop Brackets have a 3 3/4" tail / drop for granite mounting support.