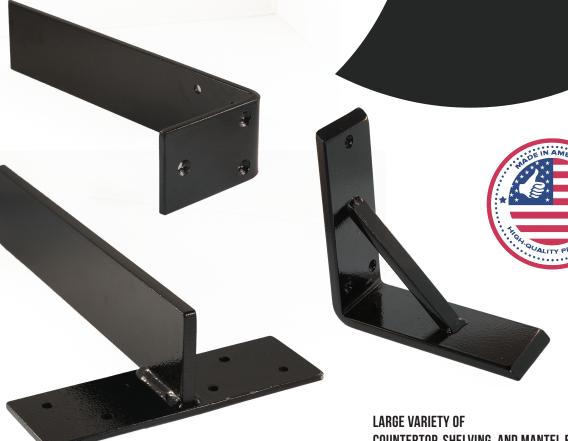

LARGE VARIETY OF Countertop, Shelving, and Mantel Brackets. All Brackets are hand made in America.

WE GUARANTEE
THE STRENGTH AND QUALITY
OF OUR BRACKETS.

WWW.RIGHTONBRACKET.COM

#### WWW.RIGHTONBRACKET.COM

RIGHT ON BRACKET

- Powder coated black finish.
- Brackets are designed to deliver a high weight capacity.
- All Brackets are manufactured and assembled in the U.S.A.
- All edges are ground, buffed, and smoothed on the edges to eliminate any burrs.
- The leading edge is beveled to eliminate the blunt edge. Keeps clothes and knees safe.
- Packaged with film & foam between items to eliminate damage during shipping.