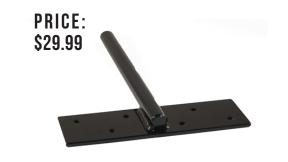

### FIREPLACE HEARTH MANTEL MOUNT

9.5" Long (8.5" OUTSIDE DRYWALL)

3/4" hole is drilled into the back of the hearth/mantel to then slide onto the brackets.

2 1/2" x 8" x 3/16" mounting plate with 6 mounting holes.