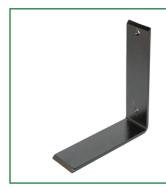

### RIGHT ANGLE BRACKET

Available in thicknesses from: 1/4" & 3/8"

Available in lengths of: **8", 10", 12"** 