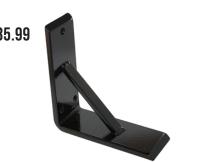

## **HEAVY DUTY SHELVING BRACKET**

Available in thicknesses from: 1/4" & 3/8"

Available in lengths of: 6", 8", & 10"