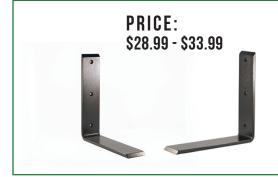

#### METAL SHELVING BRACKET

Available in thicknesses from: 3/16", 1/4", & 3/8"

Available in lengths of: **6", 8", 10", & 12"** 

## **HEAVY DUTY SHELVING BRACKET**

Available in thicknesses from: 1/4" & 3/8"

Available in lengths of: 6", 8", & 10"