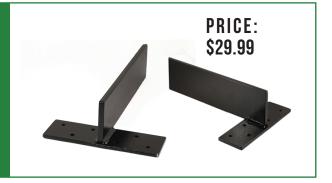

### **BACK MOUNT BRACKET**

Available in thicknesses from: 3/16", 1/4", 3/8", 1/2"

Available in lengths of: 10", 12", & 15"

All Back Mount Countertop Brackets have a 3 3/4" tail / drop for granite mounting support.