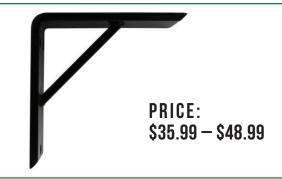

## RIGHT ANGLE BRACKET

Available in thicknesses from: 1/4", 3/8", 1/2"

Available in lengths of: 4", 6", 8", 10" 12" 15" 20" 24"

PRICE:

\$32.99 - \$45.99

HIDDEN ISLAND BRACKET

Available in thicknesses from:

PRICE: \$50.00 - \$64.00