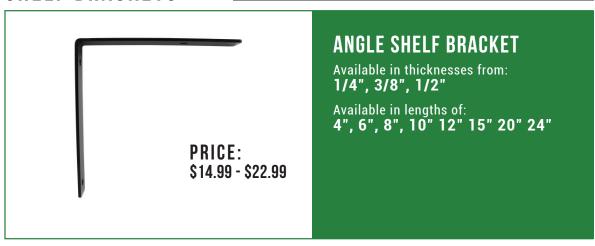

## RIGHT ANGLE BRACKET

Available in thicknesses from: 1/4", 3/8", 1/2"

Available in lengths of: 4", 6", 8", 10" 12" 15" 20" 24"

PRICE:

\$32.99 - \$45.99

HIDDEN ISLAND BRACKET

Available in thicknesses from:

PRICE: \$50.00 - \$64.00