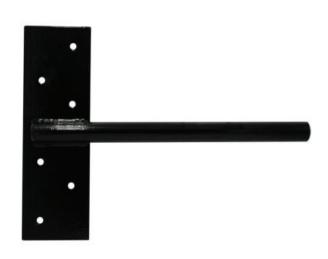

#### FIREPLACE MANTEL BRACKET

#### FIREPLACE MANTEL BRACKET

Mounting Plate Thickness: 3/16"

Available in lengths of: **6.5", 8.5", 9.5", 12.5"** 

Dowel Thickness: **3/4**"