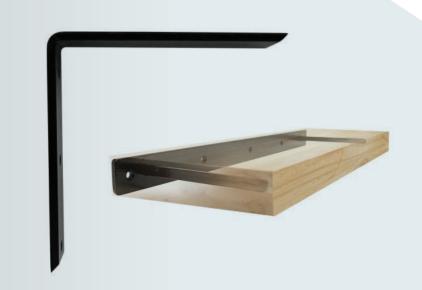

## FLOATING SHELF BRACKET

Available in thicknesses from: 1/4"

Available in lengths of: 10", 20", 30", 40", 50", 60", 70"

# HEAVY DUTY FLOATING SHELF BRACKET

Available in thicknesses from: 3/8", 1/2"

Available in lengths of: **8**", **10**", **12**", **15**"

PRICE: \$32.99 - 45.99