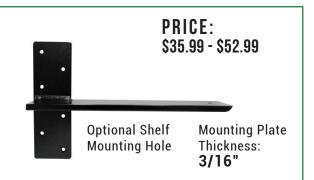

#### FIREPLACE MANTEL BRACKET

#### FIREPLACE MANTEL BRACKET

Mounting Plate Thickness: 3/16"

Available in lengths of: **6.5", 8.5", 9.5", 12.5"** 

Dowel Thickness: **3/4**"