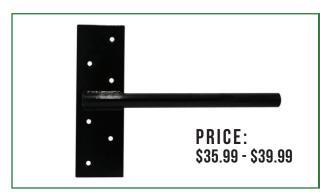

#### FIREPLACE MANTEL BRACKET

#### FIREPLACE MANTEL BRACKET

Mounting Plate Thickness: 3/16"

Available in lengths of: **6.5", 8.5", 9.5", 12.5"** 

Dowel Thickness: **3/4**"